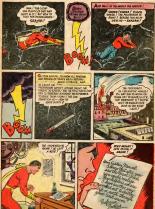

Churk led him to the moneum where his "Tying coffin" space ship was preserved. He stared broodingly. "If only it could take me back to 1950," he murmured with wild eyes.

Jon started. Chuck must be scopped out of the semilow. Jon led him fromly to his rooms and todh him to weit. Jon had an idea. Bet when he returned that night. Chuck was gone. A hunch told Jon where to go, and at the musarm, there was a gaping hole in the roof. Wild-eyed, bereerk, Chuck bid driven away into space in his original silp.

Jon's own speedy ship flashed after him. It was near the moon that Jon saw the ancient vessel take a deship hunge, down to the rocky, cratered surface. Chuck was neeking the only "escape" he could think of! Could Jon save hum?

It seemed an eternity had passed when Clack-Hailoran's series slowly sown back. He sat up, gaping. He was back in 1593! There before him was a typical strete of bis bline, with its abiny Baids and Chevries! There were the small subway entrance, such hor dog straft, and the stretch of the stretch of the stretch were back in time to his own apa!